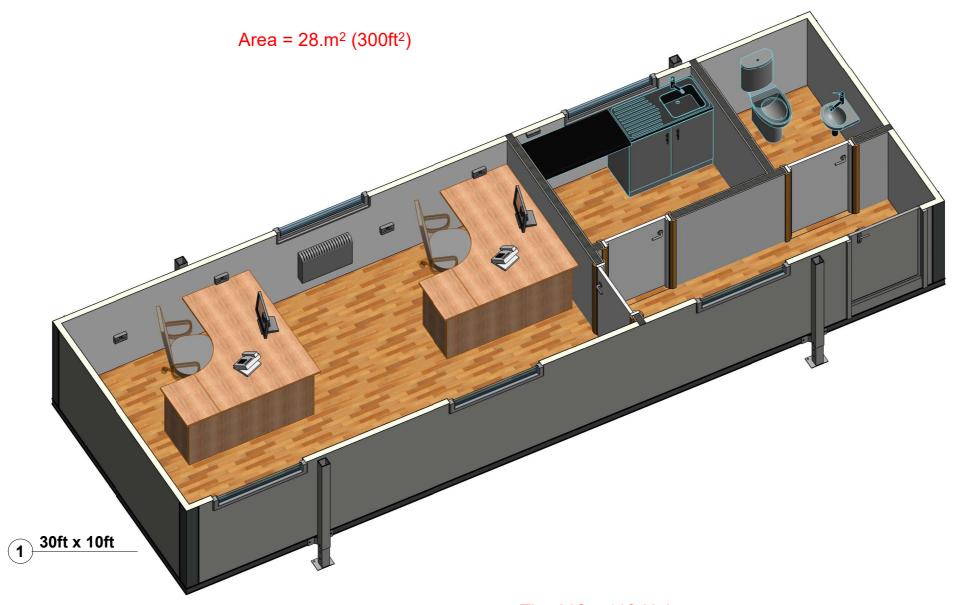

The 30ft x 10ft Unit

Is a fairly long unit, which requires more space on site. However the extra length offers great scope for adding toilets, kitchenettes etc. to the layout if required

Suitable for two -six people

## Stock Unit

t. 021 4775555

f. 021 4775562

e. sales@masterkabin.ie www.masterkabin.ie

Killountain, Innishannon, Co. Cork

30ft x 10ft (9M x 3M)

## Proposed Plan

| Drawn by:       | Date:   | 40   |
|-----------------|---------|------|
| ED              | 28/8/19 |      |
| Scale (@ A1)    |         |      |
| Drawing Number: |         | Rev: |
| 15184-06        |         |      |