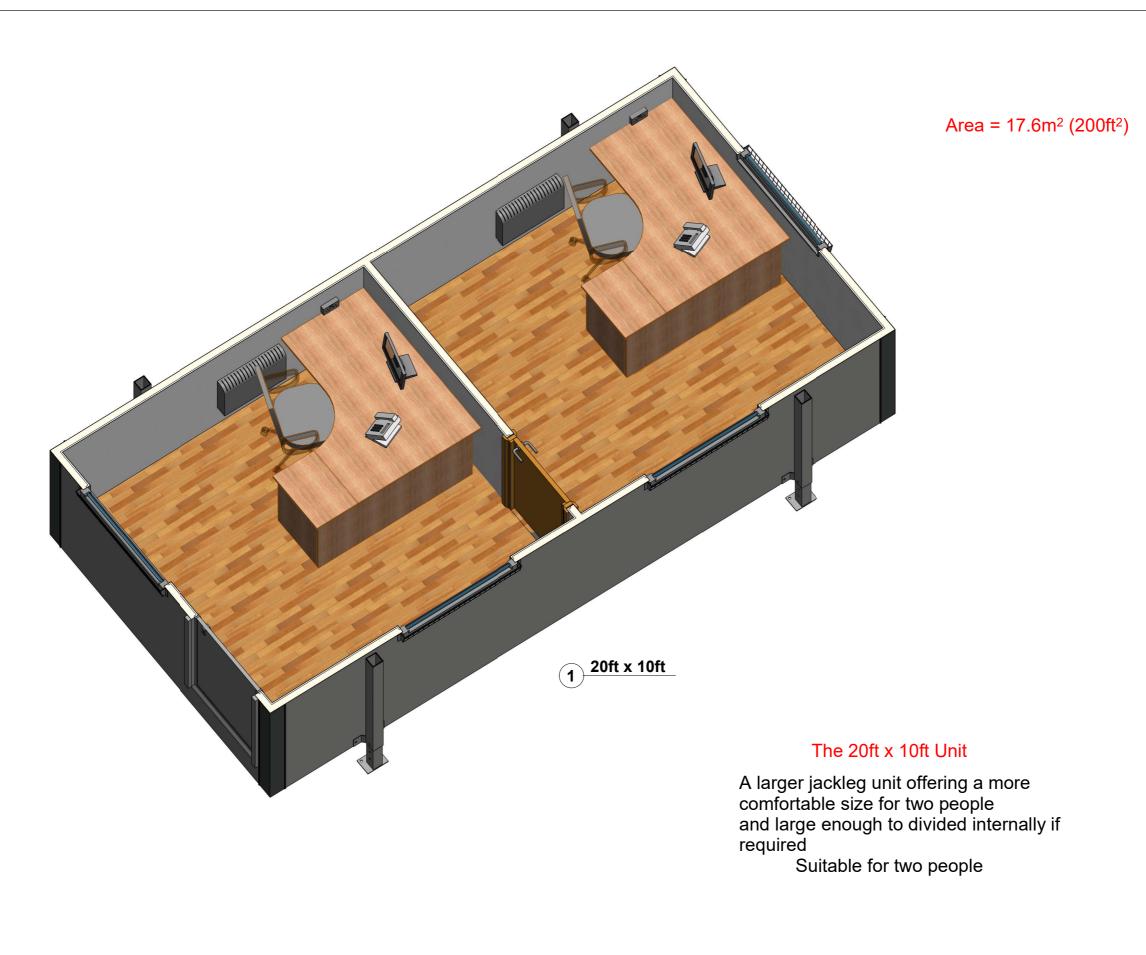

Stock Units

t. 021 4775555 f. 021 4775562

e. sales@masterkabin.ie

www.masterkabin.ie

Killountain, Innishannon, Co. Cork

20ft x 10ft (6m x 3m)

Proposed Plan

| Drawn by:<br>ED          | Date: 26/8/19 |  |
|--------------------------|---------------|--|
| Scale (@ A1)             |               |  |
| Drawing Number: 15184-06 | Rev:          |  |