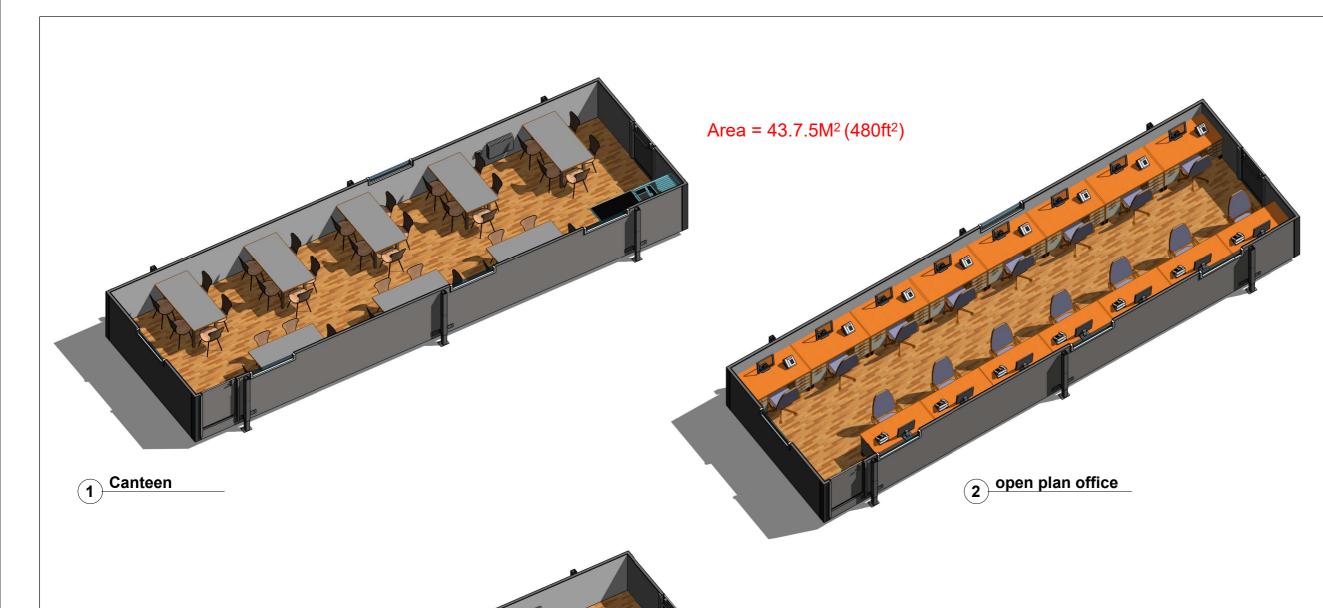

The 40ft x 12ft unit

The largest standard jackleg unit. Requires more planning for delivery, cranage, wide load permits etc. but offers an unrivaled amount of floor area in a self contained and ready to occupy unit. The additional two feet in the width brings enormous sense of space Suitable for eight to thirty five people

Stock Unit

t. 021 4775555

f. 021 4775562

e. sales@masterkabin.ie

Killountain, Innishannon, Co. Cork

40ft x 12ft (12.2m x 3.6m)

Proposed Plan

Date: 28/8/19 Scale (@ A1) Drawing Number: 15184-06

(3) 40ft x 12ft layout option option 1