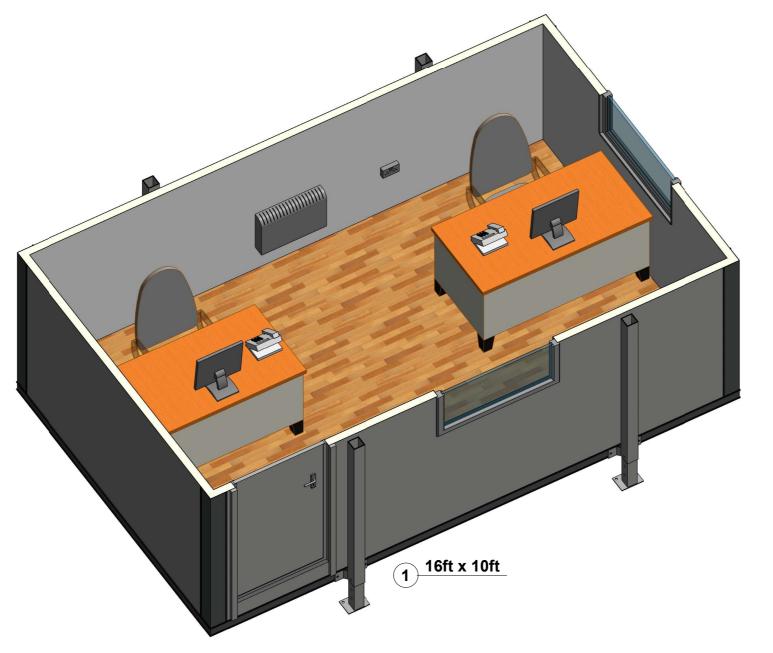

Stock Unit

t. 021 4775555

f. 021 4775562

e. sales@masterkabin.ie www.masterkabin.ie

Killountain, Innishannon, Co. Cork

16ft x 10ft (4.8m x 3m)

Proposed Plan

| Drawn by:<br>ED          | Date: 26/8/19 |  |
|--------------------------|---------------|--|
| Scale (@ A1)             |               |  |
| Drawing Number: 15184-06 | Rev:          |  |

The 16ft x 10ft Unit

Another popular size jackleg unit, offering similar portability as the 12ft x 10ft, but with a little extra space for a second person,or perhaps a toilet/store Suitable for one -two people