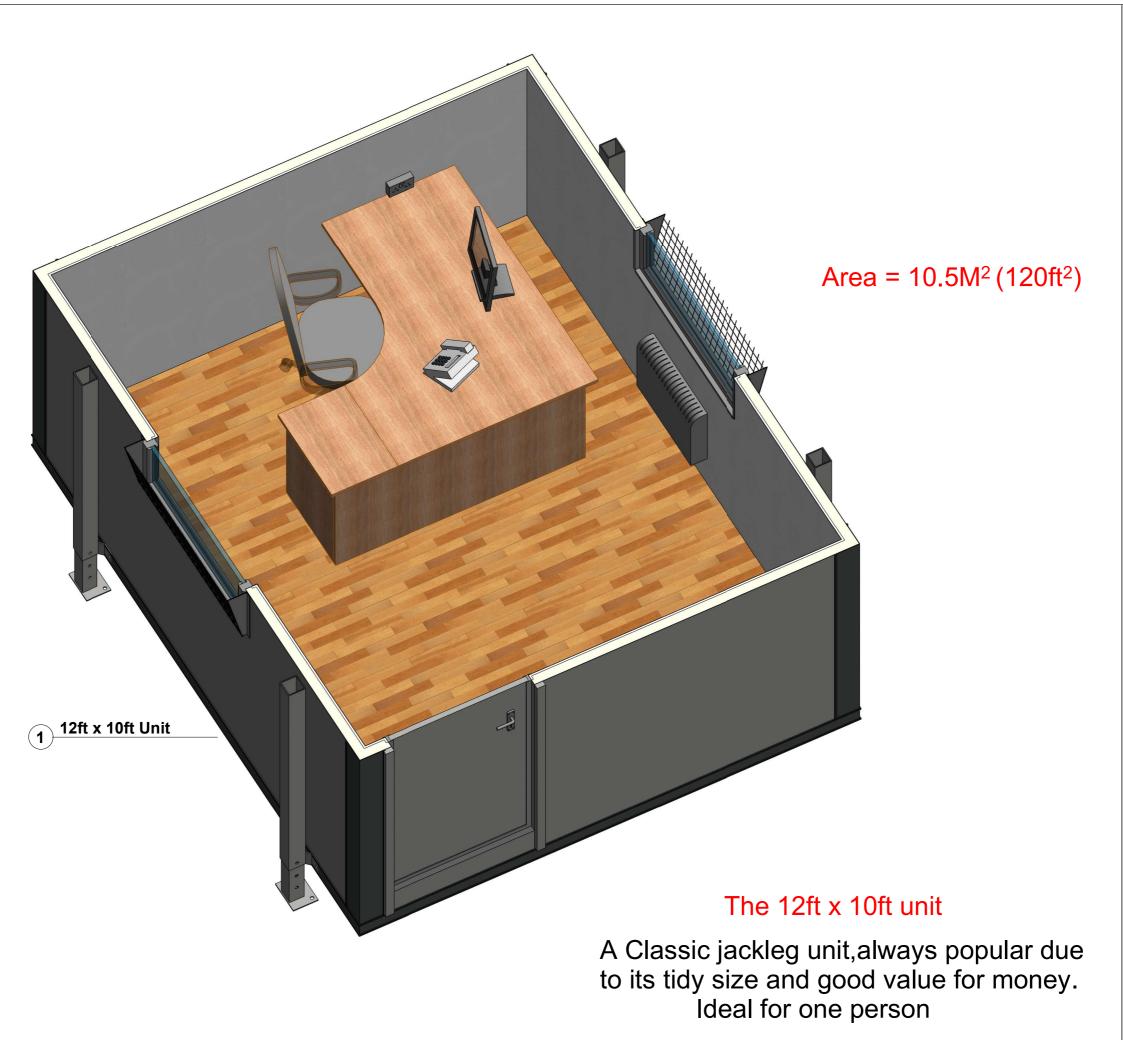

## Stock Unit

- t. 021 4775555
- f. 021 4775562

Killountain, Innishannon, Co. Cork

12ft x 10ft(3.6m x 3m)

Proposed Plan

| Drawn by:<br>ED          | Date: 26/8/19 |  |
|--------------------------|---------------|--|
| Scale (@ A1)             | ·             |  |
| Drawing Number: 15184-06 | Rev:          |  |

Area =  $14.m^2$  ( $160ft^2$ )

NCThis drawing is copyright © and is the property of Masterkabin Ltd.

No part of this document may be re-produced or transmitted in any form or stored in any retrieval system of any nature without the written permission of Masterkabin Ltd