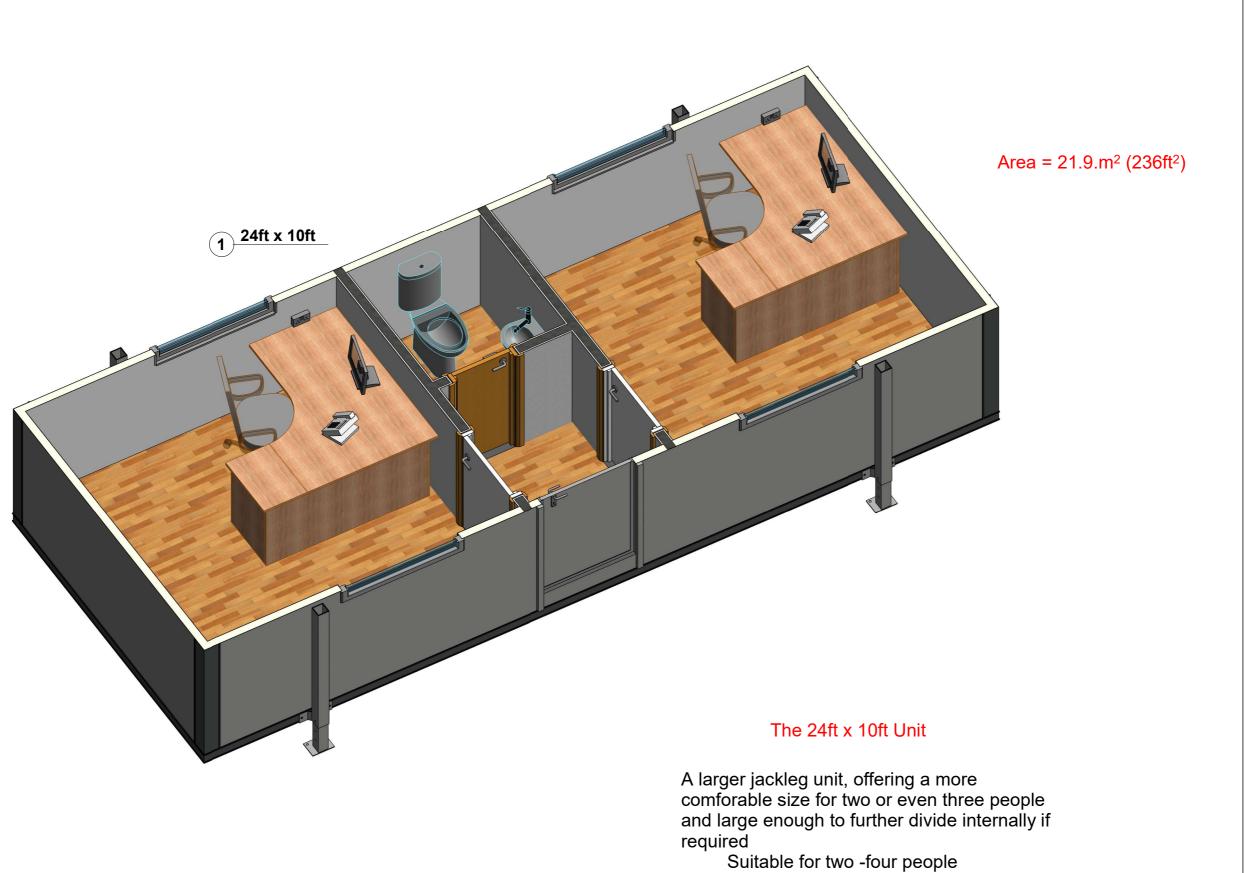

Stock Unit

t. 021 4775555 f. 021 4775562

e. sales@masterkabin.ie

www.masterkabin.ie

Killountain, Innishannon, Co. Cork

24ft x 10ft (7.2m x3m)

Proposed Plan

Date: 26/8/19 Scale (@ A1) Drawing Number: 15184-06